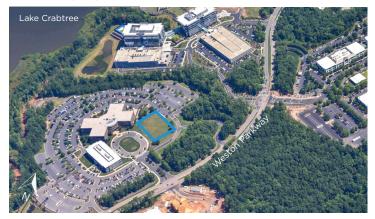

- Part of a three-building Class A office campus overlooking Lake Crabtree
- Prominently located off Weston Parkway, surrounded by hotels, retail and residential neighborhoods
- Direct access to extensive greenway trail system
- Centrally located between Durham, RTP, Raleigh, RDU Airport and Cary

## **LAKEVIEW OFFICE PARK**