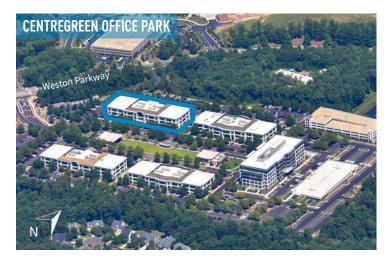

- Part of five-building, 575K SF Class A office campus
- Prominently located off Weston Parkway, surrounded by hotels, retail and residential neighborhoods
- Adjacent to Lake Crabtree with direct access to extensive greenway trail system
- Fully amenitized with abundant outdoor seating and modernized gathering spaces
- Centrally located between Durham, RTP, Raleigh, RDU Airport and Cary