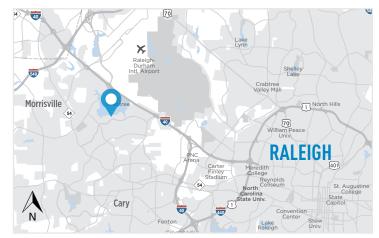

- Part of five-building, 575K SF Class A office campus
- Prominently located off Weston Parkway, surrounded by hotels, retail and residential neighborhoods
- Adjacent to Lake Crabtree with direct access to extensive greenway trail system
- Fully amenitized with abundant outdoor seating and modernized gathering spaces
- Centrally located between Durham, RTP, Raleigh, RDU Airport and Cary