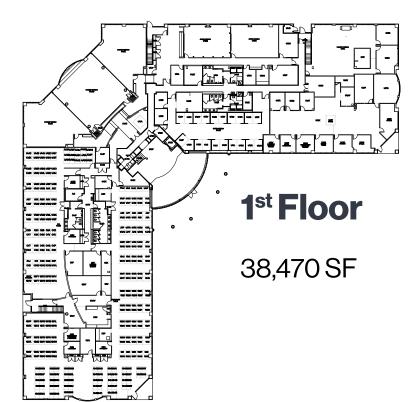

### **Floor Plans**

#### **FINISHED CEILING HIGHT**

• Standard tenant ceiling height is nine feet on the first floor and ten feet on the second floor