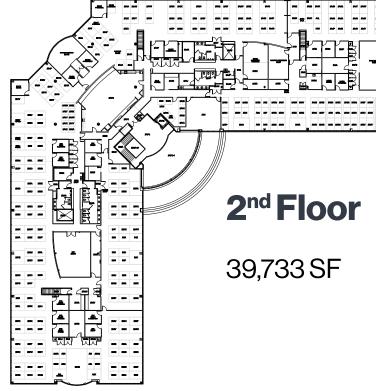

### **Floor Plans**

#### **FINISHED CEILING HIGHT**

• Standard tenant ceiling height is nine feet on the first floor and ten feet on the second floor