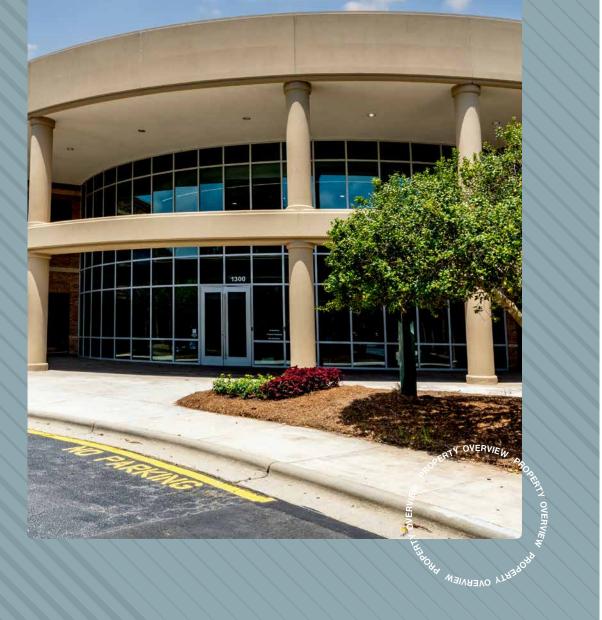

# 1300 Crescent Green

Cary, North Carolina

A rare 78,203 SF full building opportunity in a prime location

1

## Property Overview

1300 Crescent Green is a two-story 78,203 SF full building available for lease.

The opportunity exists to create a rare two building ±155,000 SF campus with 73,316 SF available at 1200 Crescent Green.