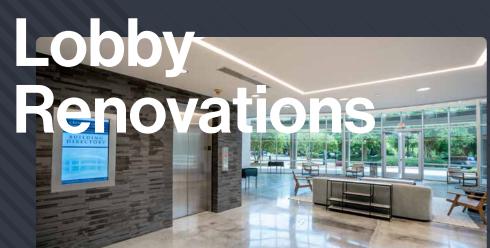

#### PARKING

The parking lot consists of approximately 317 surface spaces. (In addition, the parking garage that services both buildings consists of 371 spaces.)

NEW

LOBBY