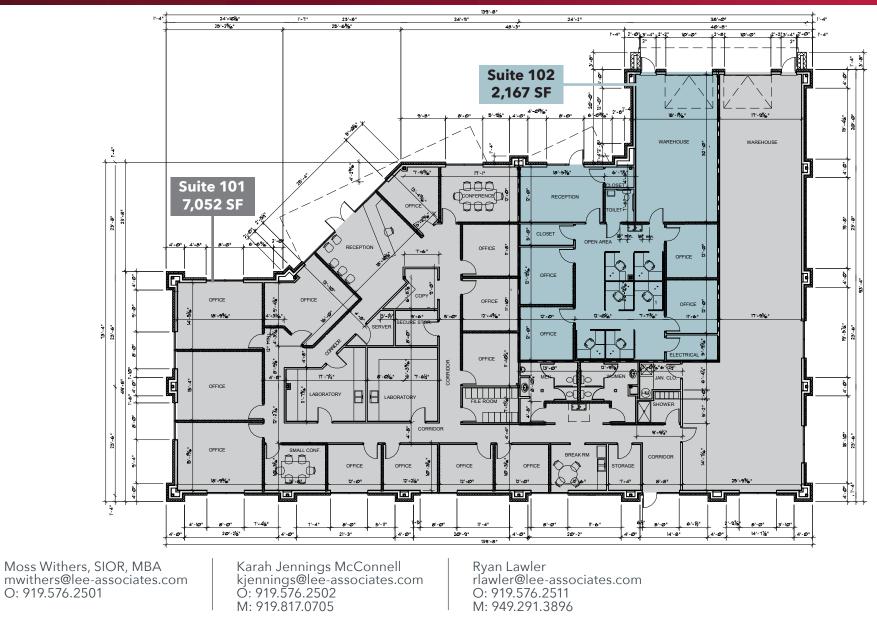

#### AVAILABILITY

- » Suite 101: 7,052 SF
- » Suite 102: 2,167 SF
- » Suites can be combined to lease the entire 9,219 SF building
- » Lease Rate: \$18.95 SF/yr NNN
- » TICAM (estimate): \$3.98 SF/yr