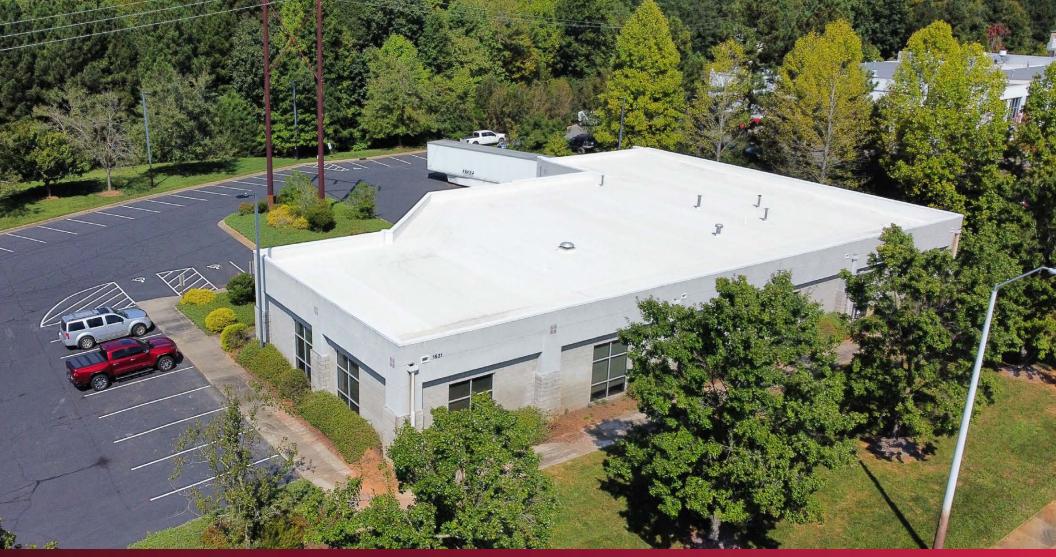

# UP TO 9,219 SF FOR LEASE IN FLEX/OFFICE SPACE IN CARY 1631 NW MAYNARD RD CARY, NC 27513

Moss Withers, SIOR, MBA mwithers@lee-associates.com O: 919.576.2501 Karah Jennings McConnell kjennings@lee-associates.com O: 919.576.2502 M: 919.817.0705

### **PROPERTY HIGHLIGHTS**

- » 9,219 SF building
- » Zoned Industrial
- » Built in 2004
- » Two 10' x 10' drive-in doors
- » 16' ceiling height in warehouses
- » 45 parking spaces
- » 3.08 acre lot

#### LOCATION

The building is centrally located in Cary on NW Maynard Road close to James Jackson Avenue. The property is less than four miles from I-40 and within a 15-minute drive of RDU International Airport and Research Triangle Park.