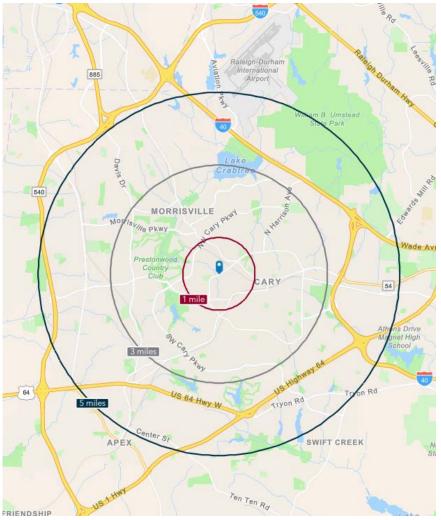

#### LOCATION

The building is centrally located in Cary on NW Maynard Road close to James Jackson Avenue. The property is less than four miles from I-40 and within a 15-minute drive of RDU International Airport and Research Triangle Park.

Cary, NC 27513

|                             | 1 MILE    | 3 MILES   | 5 MILES   |
|-----------------------------|-----------|-----------|-----------|
| Population (2024)           | 10,866    | 90,534    | 198,312   |
| Median Age                  | 38.8      | 38.8      | 37.6      |
| Average Household Income    | \$150,175 | \$153,414 | \$154,717 |
| Average Home Value          | \$524,724 | \$563,308 | \$578,599 |
| Bachelor's Degree or Higher | 68.2%     | 68.7%     | 70.1%     |