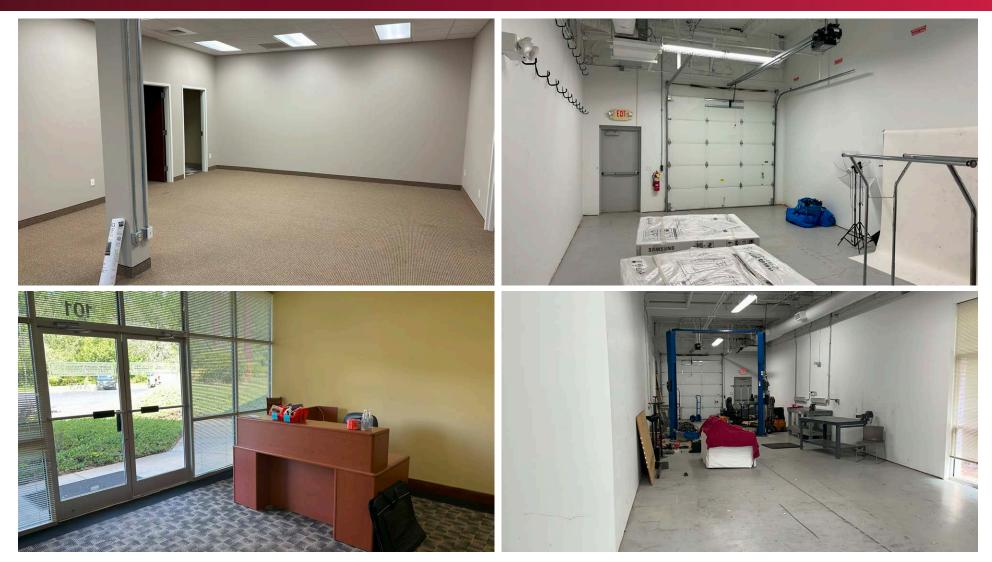

#### AVAILABILITY

- » Suite 101: 7,052 SF
- » Suite 102: 2,167 SF
- » Suites can be combined to lease the entire 9,219 SF building
- » Lease Rate: \$18.95 SF/yr NNN
- » TICAM (estimate): \$3.98 SF/yr

### **PROPERTY HIGHLIGHTS**

- » 9,219 SF building
- » Zoned Industrial
- » Built in 2004
- » Two 10' x 10' drive-in doors
- » 16' ceiling height in warehouses
- » 45 parking spaces
- » 3.08 acre lot